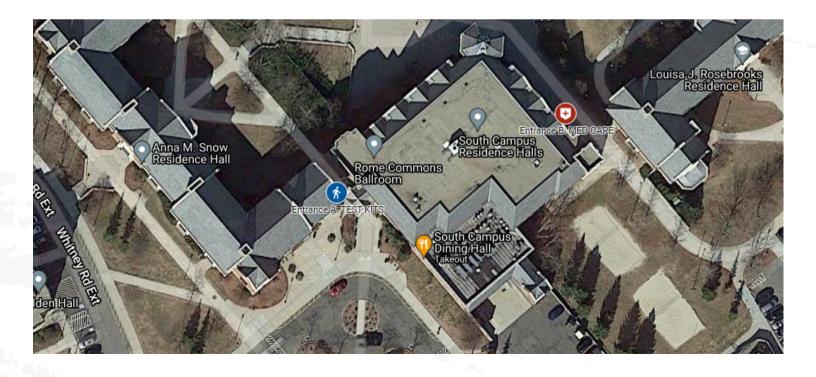

- Pick up location: Rome Ballroom- enter through entrance A side; or at SHaW- Hilda May Building
- Drop-off location: Rome Ballroom- enter through entrance A side
- Drop-off Dates & Times: Monday Thursday, 9 am 11 am and 1 pm 3 pm